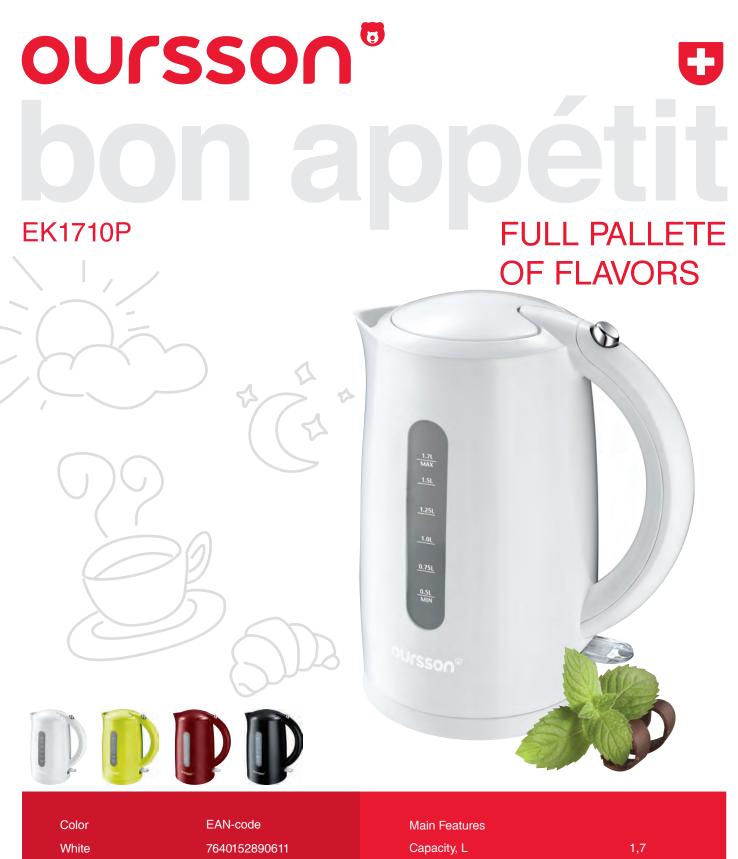

Green apple 7640152890918 Housing material

Dark Cherry 7640152890925 Power consumption, W

Black 7640152890628

Simplicity and convenience, reliability and functionality – the brand new models of OURSSON kettles will satisfy the tastes the most demanding customers. The 1,7 liter kettle will be glad to promptly warm you the desired amount of water. In addition, the model is presented in four different colors, which makes the probability of its appearance in your kitchen even more anticipated.

**Plastic** 

2400