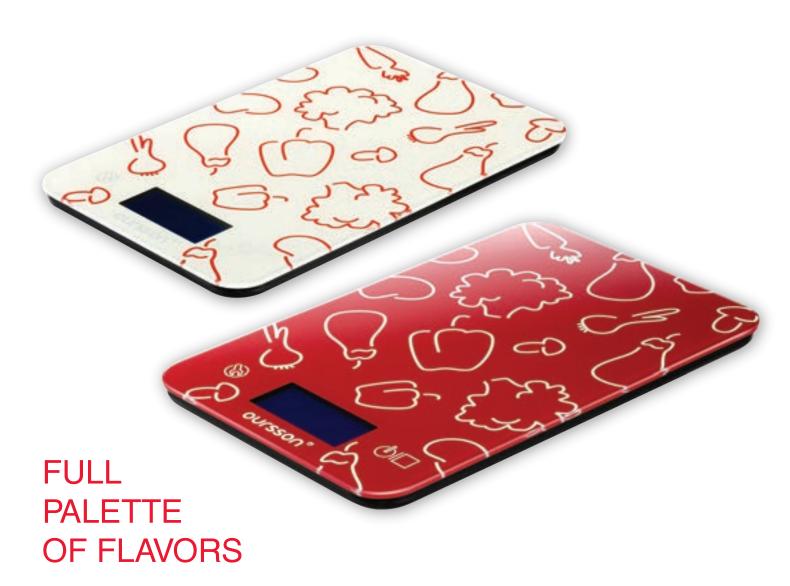

## bon appétit

Elegant modern electronic scales with a rectangular platform made of durable tempered glass. Scales have a large display with blue backlight and touch buttons.

| Color | EAN-code      | Main Features             |     |
|-------|---------------|---------------------------|-----|
| lvory | 7640152894077 | Maximum weight, kg        | 5   |
| Red   | 7640152894091 | Precision, g              | 1   |
|       |               | Informational LED-display | Yes |
|       |               | Touch control             | Yes |